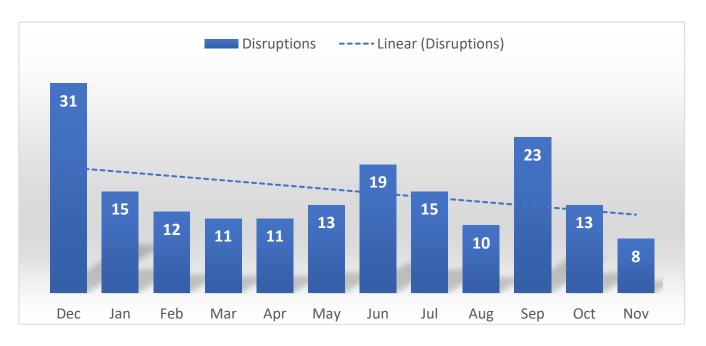

#### Trends:

- Safety Preventable Accidents trending down YTD 1.6 / YTD Accident Frequency Rate Goal 2.1
- Safety Preventable Accidents: 4 for the month / YTD 29. 2024 Jan-Nov = 50% fixed object / 25% moving vehicle / 25% rear end
- Passenger disruptions spiked in September at 23 trending down in November to 8 / 17.42 mo. avg.

#### **TOTAL PASSENGER DISRUPTIONS - DEC 23 THRU NOV 24**

#### **PASSENGER DISRUPTIONS\***

This Month Total

Monthly Avg

8

17.42

<sup>\*</sup>Disruption: an incident on the coach that delays service more than 5 minutes Incident: confrontation with a passenger for failure to follow TARC's Code of Conduct (ie: fare evader, profanity, fighting, etc.)