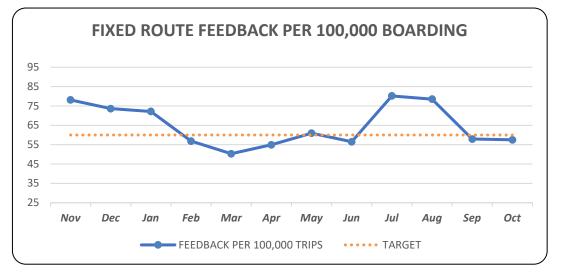

#### **PASSENGER DISRUPTIONS\***

This Month Total

Monthly Avg

8

17.42

<sup>\*</sup>Disruption: an incident on the coach that delays service more than 5 minutes Incident: confrontation with a passenger for failure to follow TARC's Code of Conduct (ie: fare evader, profanity, fighting, etc.)