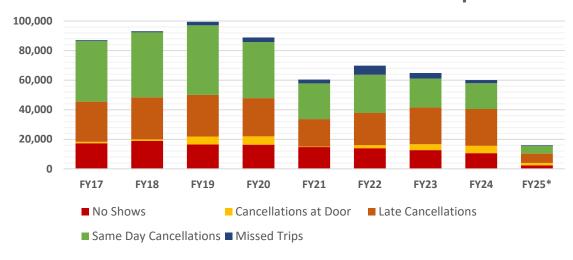

#### Trends:

- MV Liquidated Damages 10.4k for the month / 42.5k YTD for late trips and missed trips
- On time performance has continuously met or exceeded KPI goal of 93%

#### Celebrate Successes:

- Responded to the Givaudan plane disaster-assisted with evacuation of TARC 3 customers.
- Implemented the imminent arrival calls to help with completing their trips
- Mobility Services team successfully submitted NTD data with minimal issues.