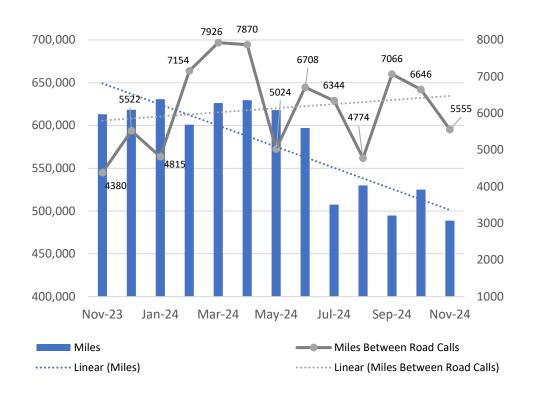

#### MILES BETWEEN MECHANICAL FAILURES

| YTD    | Miles   | Chargeable<br>Road Calls | Miles Between<br>Road Calls |
|--------|---------|--------------------------|-----------------------------|
| 23-Nov | 613,224 | 140                      | 4,380                       |
| Dec    | 618,417 | 112                      | 5,522                       |
| Jan    | 630,740 | 131                      | 4,815                       |
| Feb    | 601,018 | 84                       | 7,154                       |
| Mar    | 626,175 | 79                       | 7,926                       |
| Apr    | 629,625 | 80                       | 7,870                       |
| May    | 618,039 | 126                      | 5,024                       |
| Jun    | 597,066 | 89                       | 6,708                       |
| Jul    | 507,516 | 80                       | 6,344                       |
| Aug    | 529,940 | 111                      | 4,774                       |
| Sep    | 494,672 | 70                       | 7,066                       |
| Oct    | 525,053 | 79                       | 6,646                       |
| 24-Nov | 488,840 | 88                       | 5,555                       |

OCTOBER: Total Miles Between Road Calls = 6,646

Target Miles Between Road Calls = 5,500

#### Miles Between Road Calls

A Mechanical Road Call occurs when mechanical problems prevent the revenue vehicle from completing a scheduled revenue trip, or from starting the next scheduled revenue trip because actual movement is limited, or because of safety concerns.