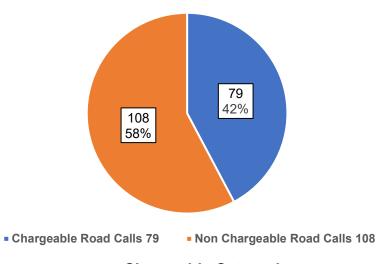

## CHARGEABLE VS NON-CHARGEABLE ROAD CALLS

**TOTAL** 

187

#### **October 2024 Maintenance Road Calls**

#### **Chargeable Categories**

- Brakes
- Chassis & Doors
- Electrical System
- Engine
- Fuel Systems
- HVAC
- Transmission
- · Wheelchair Lift

#### **Non-Chargeable Categories**

- Farebox
- Radio
- Camera
- Tires
- Unit
- Main Cabin