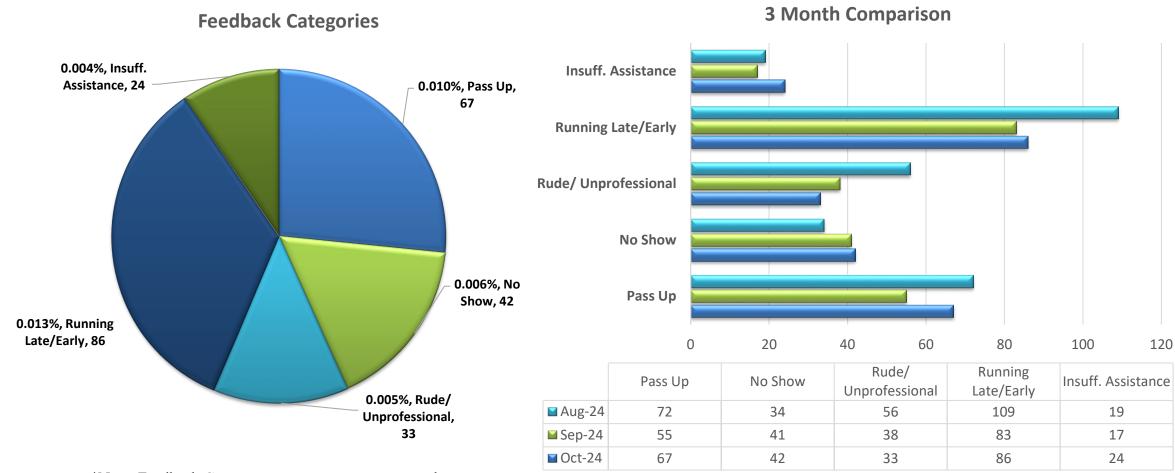

## **Emerging Issues**:

- Demand for paratransit service is increasing (from 30k in Sept. to 34k in Oct.)
- No Show and Suspension Policy with Appeals Process in development

#### Trends:

- MV Liquidated Damages 10.4k for the month / 42.5k YTD for late trips and missed trips
- On time performance has continuously met or exceeded KPI goal of 93%

#### Celebrate Successes:

- Responded to the Givaudan plane disaster-assisted with evacuation of TARC 3 customers.
- Implemented the imminent arrival calls to help with completing their trips
- Mobility Services team successfully submitted NTD data with minimal issues.