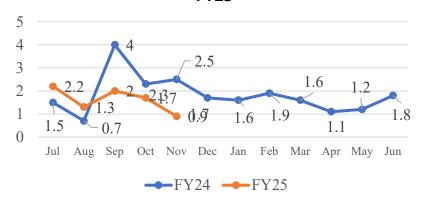

#### Trends:

- Safety Preventable Accidents trending down YTD 1.6 / YTD Accident Frequency Rate Goal 2.1
- Safety Preventable Accidents: 4 for the month / YTD 29. 2024 Jan-Nov = 50% fixed object / 25% moving vehicle / 25% rear end
- Passenger disruptions spiked in September at 23 trending down in November to 8 / 17.42 mo. avg.

## SAFETY PREVENTABLE ACCIDENTS

Monthly <u>TYPE OF ACCIDENT</u> YTD

4 Fixed Object 2 50.0% Moving Vehicle 1 25.0%

29

25.0%

Rear End

## **FY25 PREVENTABLE ACCIDENTS**

## PREVENTABLE ACCIDENTS / 100K MILES

Monthly YTD AFR Goal YTD

.9

2.1

1.6