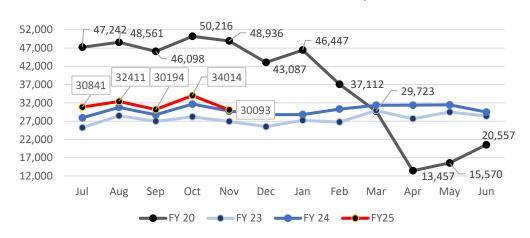

## **Emerging Issues**:

- Demand for paratransit service is increasing (from 30k in Sept. to 34k in Oct.)
- No Show and Suspension Policy with Appeals Process in development

#### Trends:

- MV Liquidated Damages 10.4k for the month / 42.5k YTD for late trips and missed trips
- On time performance has continuously met or exceeded KPI goal of 93%