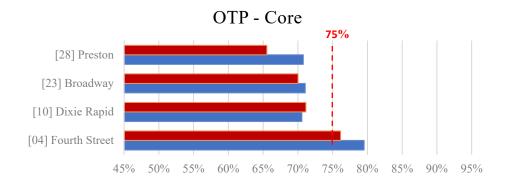

#### **Celebrate Successes:**

• On Time Performance Improved to 71% for the month. Improvement over last months 67%

#### PASSENGER DISRUPTIONS BY LINE DEC 23 – NOV 24

| Route ID                     | Disruptions | Rider Ship | % Disruption to Ridership |
|------------------------------|-------------|------------|---------------------------|
| Broadway - #23               | 39          | 611,839    | 0.00883%                  |
| Market St - #15              | 24          | 331,712    | 0.00814%                  |
| Dixie Rapid - #10            | 22          | 150,525    | 0.01794%                  |
| Fourth St - #4               | 19          | 344,703    | 0.00754%                  |
| Muhammad Ali - #19           | 12          | 282,679    | 0.00884%                  |
| Preston - #28                | 12          | 210,447    | 0.00570%                  |
| Bardstown - #17              | 8           | 64,404     | 0.01553%                  |
| Oak-Westport - #25           | 7           | 112,165    | 0.00892%                  |
| Eastern Pkwy - #29           | 6           | 62,430     | 0.01121%                  |
| Dixie Hwy - #18              | 4           | 67,876     | 0.01031%                  |
| Shelbyville Rd - #31         | 4           | 99,023     | 0.00606%                  |
| Clarksville - #72            | 4           | 102,937    | 0.00583%                  |
| Hill St - #27                | 3           | 100,696    | 0.00596%                  |
| Portland Poplar Level - #43  | 3           | 121,144    | 0.00413%                  |
| J'ville-Lou-New Albany - #71 | 3           | 77,688     | 0.00644%                  |
| Cardinal - #94               | 3           | 54,682     | 0.00732%                  |
| Crums Lane - #63             | 2           | 198,549    | 0.00201%                  |
| Second St - #2               | 1           | 87,993     | 0.00341%                  |
| Sixth St - #6                | 1           | 60,857     | 0.00493%                  |
| Twelfth St - #12             | 1           | 31,017     | 0.00645%                  |
| Chestnut St - #21            | 1           | 72,559     | 0.00276%                  |
| Taylorsville Rd - #40        | 1           | 27,041     | 0.00370%                  |
| Med Ctr - #52                | 1           | 6,902      | 0.01449%                  |
| Outer Loop - #46             | 0           | 1,796      | 0.00000%                  |

#### **TOTAL PASSENGER DISRUPTIONS - DEC 23 THRU NOV 24**

#### **PASSENGER DISRUPTIONS\***

This Month Total

Monthly Avg

8

17.42

<sup>\*</sup>Disruption: an incident on the coach that delays service more than 5 minutes Incident: confrontation with a passenger for failure to follow TARC's Code of Conduct (ie: fare evader, profanity, fighting, etc.)