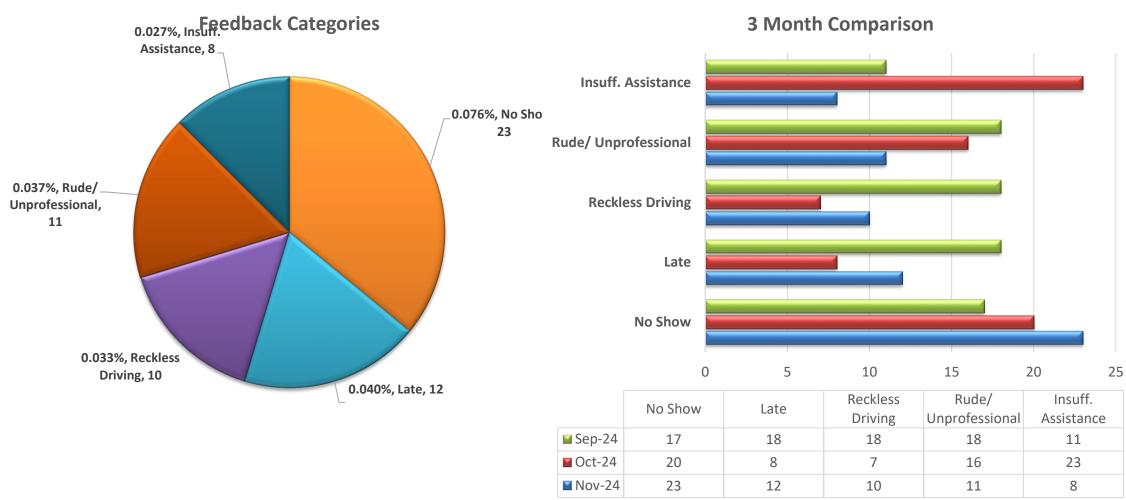

#### Trends:

- Safety Preventable Accidents trending down YTD 1.6 / YTD Accident Frequency Rate Goal 2.1
- Safety Preventable Accidents: 4 for the month / YTD 29. 2024 Jan-Nov = 50% fixed object / 25% moving vehicle / 25% rear end
- Passenger disruptions spiked in September at 23 trending down in November to 8 / 17.42 mo. avg.

#### **PASSENGER DISRUPTIONS\***

This Month Total

Monthly Avg

8

17.42

<sup>\*</sup>Disruption: an incident on the coach that delays service more than 5 minutes Incident: confrontation with a passenger for failure to follow TARC's Code of Conduct (ie: fare evader, profanity, fighting, etc.)