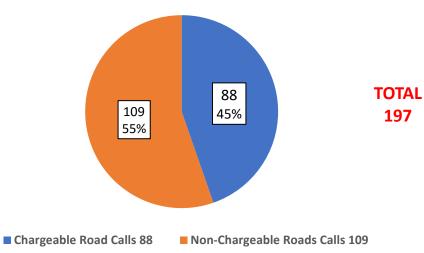

## CHARGEABLE VS NON-CHARGEABLE ROAD CALLS

**TOTAL** 

187

#### **November 2024 Maintenance Road Calls**

#### **Non-Chargeable Categories**

- Farebox
- Radio
- Camera
- Tires
- Unit
- Main Cabin