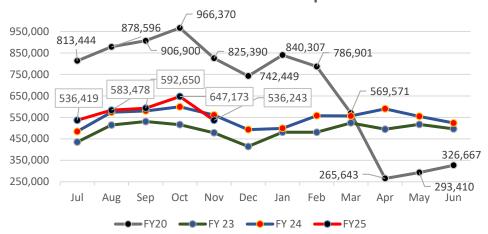

## **NOVEMBER RIDERSHIP**

#### **TARC3 Paratransit Ridership**

#### **FIXED ROUTE**

Monthly YTD

533K -17.1% VLM 2,899,413

#### **PARATRANSIT**

Monthly YTD

30K -11.5% VLM 1.2% VLY 157,553

#### **COMBINED**

This Month, Last Year This Month, This Year

591K -4.7% VLY 563K

| Performance<br>Indicator | Fixed-Route System |              |           | Para      | transit (TARC | 23)       |
|--------------------------|--------------------|--------------|-----------|-----------|---------------|-----------|
| System Production        | FY25 YTD           | FY20 (COVID) | FY24 YTD  | FY25 MTD  | FY20 (COVID)  | FY24 YTD  |
| Total Ridership          | 2,895,963          | 8,187,973    | 6,573,772 | 157,553   | 442,345       | 360,456   |
| Weekday Ridership        | 2,458,484          | 7,135,476    | 5,562,244 | 130,532   | 381,276       | 297,419   |
| Saturday Ridership       | 254,431            | 642,871      | 565,636   | 13,345    | 34,062        | 27,431    |
| Sunday/Holiday Ridership | 186,498            | 506,055      | 433,148   | 13,676    | 27,007        | 35,606    |
| Total Revenue Miles      | 455,791            | 6,386,306.82 | 6,517,670 | 1,866,905 | 4,930,487     | 4,364,217 |
| Total Revenue Hours      | 35,629             | 594,178.76   | 537,581   | 115,409   | 298,416       | 284,896   |
| Trips per Revenue Mile   | 1.22               | 1.28         | 1.01      | 0.08      | 0.09          | .08       |
| Trips per Revenue Hour   | 15.54              | 13.78        | 12.20     | 1.37      | 1.48          | 1.29      |