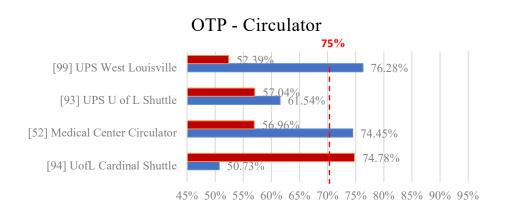

## **NOVEMBER ON-TIME PERFORMANCE**

#### **TARC3** Paratransit On-Time Performance

Fixed-Route FY24 Goal **80%** 

|      | On-Time Performance |      |      |      |      |      |              |      |      |  |
|------|---------------------|------|------|------|------|------|--------------|------|------|--|
|      | Fixed-Route         |      |      |      |      | Para | atransit (TA | RC3) |      |  |
|      | FY25                | FY24 | FY23 | FY22 |      | FY25 | FY24         | FY23 | FY22 |  |
| Jul  | 72%                 | 76%  | 78%  | 80%  | Jul  | 95%  | 93%          | 90%  | 90%  |  |
| Aug  | 69%                 | 74%  | 76%  | 80%  | Aug  | 94%  | 92%          | 87%  | 85%  |  |
| Sept | 69%                 | 73%  | 74%  | 78%  | Sep  | 93%  | 91%          | 88%  | 83%  |  |
| Oct  | 67%                 | 74%  | 74%  | 77%  | Oct  | 93%  | 91%          | 90%  | 82%  |  |
| Nov  | 71%                 | 74%  | 76%  | 78%  | Nov  | 93%  | 92%          | 92%  | 83%  |  |
| Dec  |                     | 76%  | 74%  | 79%  | Dec  |      | 92%          | 92%  | 86%  |  |
| Jan  |                     | 79%  | 78%  | 80%  | Jan  |      | 93%          | 91%  | 90%  |  |
| Feb  |                     | 78%  | 76%  | 79%  | Feb  |      | 94%          | 91%  | 90%  |  |
| Mar  |                     | 76%  | 75%  | 79%  | Mar  |      | 94%          | 91%  | 92%  |  |
| Apr  |                     | 74%  | 73%  | 78%  | Apr  |      | 94%          | 90%  | 94%  |  |
| May  |                     | 72%  | 73%  | 78%  | May  |      | 94%          | 92%  | 93%  |  |
| June |                     | 75%  | 76%  | 79%  | Jun  |      | 94%          | 93%  | 92%  |  |
| FYTD |                     | 75%  | 75%  | 79%  | FYTD |      | 93%          | 91%  | 88%  |  |