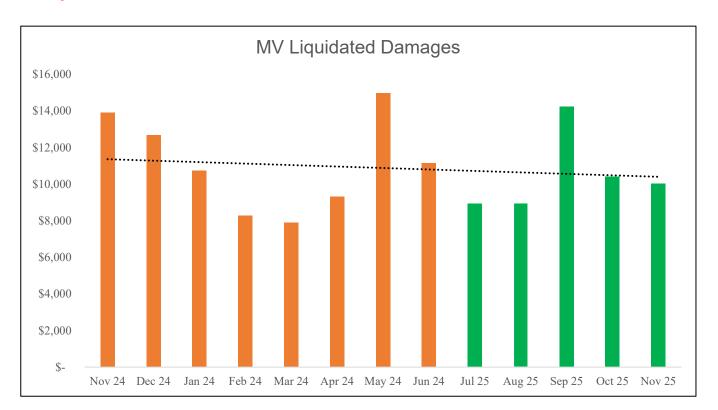

#### Trends:

- MV Liquidated Damages 10.4k for the month / 42.5k YTD for late trips and missed trips
- On time performance has continuously met or exceeded KPI goal of 93%