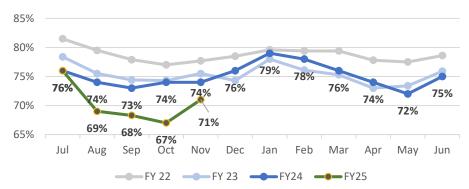

## Trends:

• Fixed Route missed service 5.08 % this month down from previous month 5.15%

#### **Celebrate Successes:**

• On Time Performance Improved to 71% for the month. Improvement over last months 67%

## **NOVEMBER ON-TIME PERFORMANCE**

#### **TARC3** Paratransit On-Time Performance

Fixed-Route FY24 Goal **80%** 

|      | On-Time Performance |      |      |      |      |      |              |      |      |  |
|------|---------------------|------|------|------|------|------|--------------|------|------|--|
|      | Fixed-Route         |      |      |      |      | Para | atransit (TA | RC3) |      |  |
|      | FY25                | FY24 | FY23 | FY22 |      | FY25 | FY24         | FY23 | FY22 |  |
| Jul  | 72%                 | 76%  | 78%  | 80%  | Jul  | 95%  | 93%          | 90%  | 90%  |  |
| Aug  | 69%                 | 74%  | 76%  | 80%  | Aug  | 94%  | 92%          | 87%  | 85%  |  |
| Sept | 69%                 | 73%  | 74%  | 78%  | Sep  | 93%  | 91%          | 88%  | 83%  |  |
| Oct  | 67%                 | 74%  | 74%  | 77%  | Oct  | 93%  | 91%          | 90%  | 82%  |  |
| Nov  | 71%                 | 74%  | 76%  | 78%  | Nov  | 93%  | 92%          | 92%  | 83%  |  |
| Dec  |                     | 76%  | 74%  | 79%  | Dec  |      | 92%          | 92%  | 86%  |  |
| Jan  |                     | 79%  | 78%  | 80%  | Jan  |      | 93%          | 91%  | 90%  |  |
| Feb  |                     | 78%  | 76%  | 79%  | Feb  |      | 94%          | 91%  | 90%  |  |
| Mar  |                     | 76%  | 75%  | 79%  | Mar  |      | 94%          | 91%  | 92%  |  |
| Apr  |                     | 74%  | 73%  | 78%  | Apr  |      | 94%          | 90%  | 94%  |  |
| May  |                     | 72%  | 73%  | 78%  | May  |      | 94%          | 92%  | 93%  |  |
| June |                     | 75%  | 76%  | 79%  | Jun  |      | 94%          | 93%  | 92%  |  |
| FYTD |                     | 75%  | 75%  | 79%  | FYTD |      | 93%          | 91%  | 88%  |  |

Paratransit FY24 Goal 93%