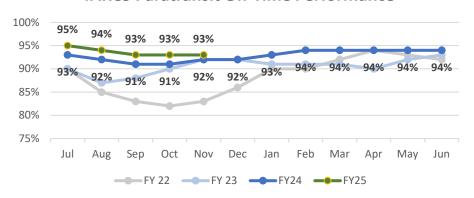

#### **TARC3** Paratransit On-Time Performance

Fixed-Route FY24 Goal **80%** 

|      | On-Time Performance |      |      |      |      |      |              |      |      |  |
|------|---------------------|------|------|------|------|------|--------------|------|------|--|
|      | Fixed-Route         |      |      |      |      | Para | atransit (TA | RC3) |      |  |
|      | FY25                | FY24 | FY23 | FY22 |      | FY25 | FY24         | FY23 | FY22 |  |
| Jul  | 72%                 | 76%  | 78%  | 80%  | Jul  | 95%  | 93%          | 90%  | 90%  |  |
| Aug  | 69%                 | 74%  | 76%  | 80%  | Aug  | 94%  | 92%          | 87%  | 85%  |  |
| Sept | 69%                 | 73%  | 74%  | 78%  | Sep  | 93%  | 91%          | 88%  | 83%  |  |
| Oct  | 67%                 | 74%  | 74%  | 77%  | Oct  | 93%  | 91%          | 90%  | 82%  |  |
| Nov  | 71%                 | 74%  | 76%  | 78%  | Nov  | 93%  | 92%          | 92%  | 83%  |  |
| Dec  |                     | 76%  | 74%  | 79%  | Dec  |      | 92%          | 92%  | 86%  |  |
| Jan  |                     | 79%  | 78%  | 80%  | Jan  |      | 93%          | 91%  | 90%  |  |
| Feb  |                     | 78%  | 76%  | 79%  | Feb  |      | 94%          | 91%  | 90%  |  |
| Mar  |                     | 76%  | 75%  | 79%  | Mar  |      | 94%          | 91%  | 92%  |  |
| Apr  |                     | 74%  | 73%  | 78%  | Apr  |      | 94%          | 90%  | 94%  |  |
| May  |                     | 72%  | 73%  | 78%  | May  |      | 94%          | 92%  | 93%  |  |
| June |                     | 75%  | 76%  | 79%  | Jun  |      | 94%          | 93%  | 92%  |  |
| FYTD |                     | 75%  | 75%  | 79%  | FYTD |      | 93%          | 91%  | 88%  |  |

Paratransit FY24 Goal 93%