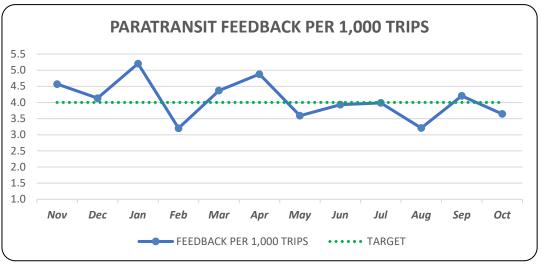

#### Trends:

- MV Liquidated Damages 10.4k for the month / 42.5k YTD for late trips and missed trips
- On time performance has continuously met or exceeded KPI goal of 93%