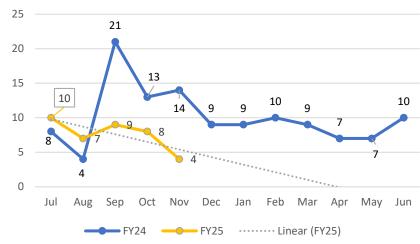

## Trends:

• Fixed Route missed service 5.08 % this month down from previous month 5.15%

#### **Celebrate Successes:**

• On Time Performance Improved to 71% for the month. Improvement over last months 67%

## **NOVEMBER ON-TIME PERFORMANCE**

#### **TARC3** Paratransit On-Time Performance

Fixed-Route FY24 Goal **80%** 

|      | On-Time Performance |      |      |      |      |      |              |      |      |  |
|------|---------------------|------|------|------|------|------|--------------|------|------|--|
|      | Fixed-Route         |      |      |      |      | Para | atransit (TA | RC3) |      |  |
|      | FY25                | FY24 | FY23 | FY22 |      | FY25 | FY24         | FY23 | FY22 |  |
| Jul  | 72%                 | 76%  | 78%  | 80%  | Jul  | 95%  | 93%          | 90%  | 90%  |  |
| Aug  | 69%                 | 74%  | 76%  | 80%  | Aug  | 94%  | 92%          | 87%  | 85%  |  |
| Sept | 69%                 | 73%  | 74%  | 78%  | Sep  | 93%  | 91%          | 88%  | 83%  |  |
| Oct  | 67%                 | 74%  | 74%  | 77%  | Oct  | 93%  | 91%          | 90%  | 82%  |  |
| Nov  | 71%                 | 74%  | 76%  | 78%  | Nov  | 93%  | 92%          | 92%  | 83%  |  |
| Dec  |                     | 76%  | 74%  | 79%  | Dec  |      | 92%          | 92%  | 86%  |  |
| Jan  |                     | 79%  | 78%  | 80%  | Jan  |      | 93%          | 91%  | 90%  |  |
| Feb  |                     | 78%  | 76%  | 79%  | Feb  |      | 94%          | 91%  | 90%  |  |
| Mar  |                     | 76%  | 75%  | 79%  | Mar  |      | 94%          | 91%  | 92%  |  |
| Apr  |                     | 74%  | 73%  | 78%  | Apr  |      | 94%          | 90%  | 94%  |  |
| May  |                     | 72%  | 73%  | 78%  | May  |      | 94%          | 92%  | 93%  |  |
| June |                     | 75%  | 76%  | 79%  | Jun  |      | 94%          | 93%  | 92%  |  |
| FYTD |                     | 75%  | 75%  | 79%  | FYTD |      | 93%          | 91%  | 88%  |  |

Paratransit FY24 Goal 93%