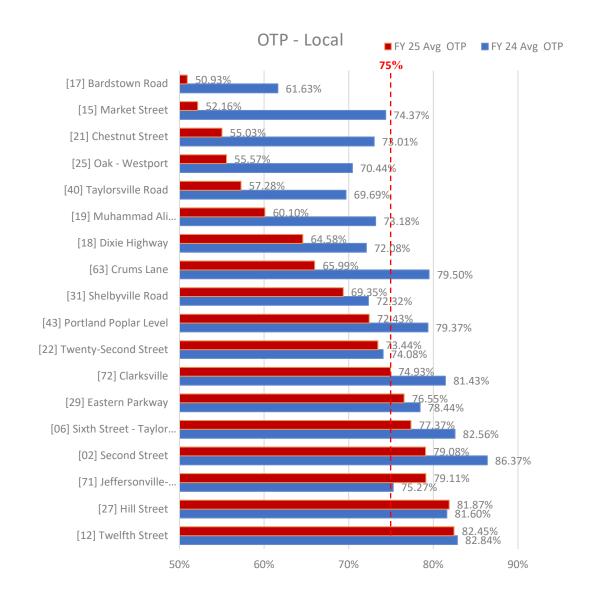

## **NOVEMBER ON-TIME PERFORMANCE**

#### **TARC3** Paratransit On-Time Performance

Fixed-Route FY24 Goal **80%** 

|      | On-Time Performance |      |      |      |      |      |              |      |      |  |
|------|---------------------|------|------|------|------|------|--------------|------|------|--|
|      | Fixed-Route         |      |      |      |      | Para | atransit (TA | RC3) |      |  |
|      | FY25                | FY24 | FY23 | FY22 |      | FY25 | FY24         | FY23 | FY22 |  |
| Jul  | 72%                 | 76%  | 78%  | 80%  | Jul  | 95%  | 93%          | 90%  | 90%  |  |
| Aug  | 69%                 | 74%  | 76%  | 80%  | Aug  | 94%  | 92%          | 87%  | 85%  |  |
| Sept | 69%                 | 73%  | 74%  | 78%  | Sep  | 93%  | 91%          | 88%  | 83%  |  |
| Oct  | 67%                 | 74%  | 74%  | 77%  | Oct  | 93%  | 91%          | 90%  | 82%  |  |
| Nov  | 71%                 | 74%  | 76%  | 78%  | Nov  | 93%  | 92%          | 92%  | 83%  |  |
| Dec  |                     | 76%  | 74%  | 79%  | Dec  |      | 92%          | 92%  | 86%  |  |
| Jan  |                     | 79%  | 78%  | 80%  | Jan  |      | 93%          | 91%  | 90%  |  |
| Feb  |                     | 78%  | 76%  | 79%  | Feb  |      | 94%          | 91%  | 90%  |  |
| Mar  |                     | 76%  | 75%  | 79%  | Mar  |      | 94%          | 91%  | 92%  |  |
| Apr  |                     | 74%  | 73%  | 78%  | Apr  |      | 94%          | 90%  | 94%  |  |
| May  |                     | 72%  | 73%  | 78%  | May  |      | 94%          | 92%  | 93%  |  |
| June |                     | 75%  | 76%  | 79%  | Jun  |      | 94%          | 93%  | 92%  |  |
| FYTD |                     | 75%  | 75%  | 79%  | FYTD |      | 93%          | 91%  | 88%  |  |