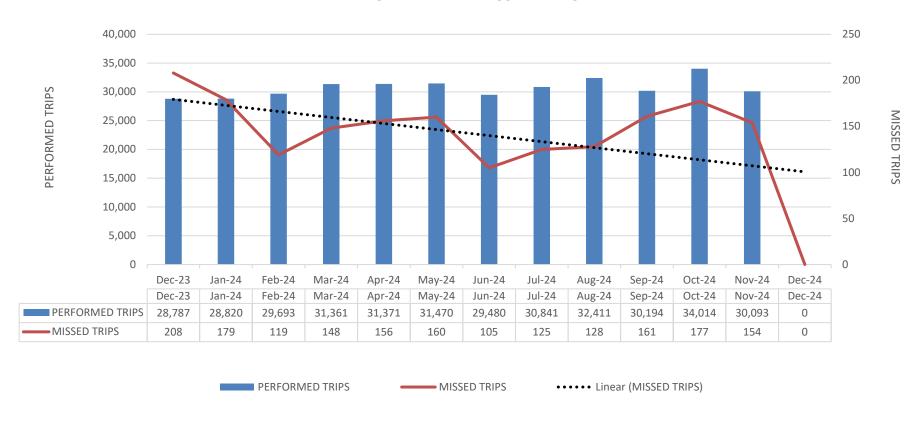

## **Emerging Issues**:

- Demand for paratransit service is increasing (from 30k in Sept. to 34k in Oct.)
- No Show and Suspension Policy with Appeals Process in development

#### Trends:

- MV Liquidated Damages 10.4k for the month / 42.5k YTD for late trips and missed trips
- On time performance has continuously met or exceeded KPI goal of 93%

#### Celebrate Successes:

- Responded to the Givaudan plane disaster-assisted with evacuation of TARC 3 customers.
- Implemented the imminent arrival calls to help with completing their trips
- Mobility Services team successfully submitted NTD data with minimal issues.