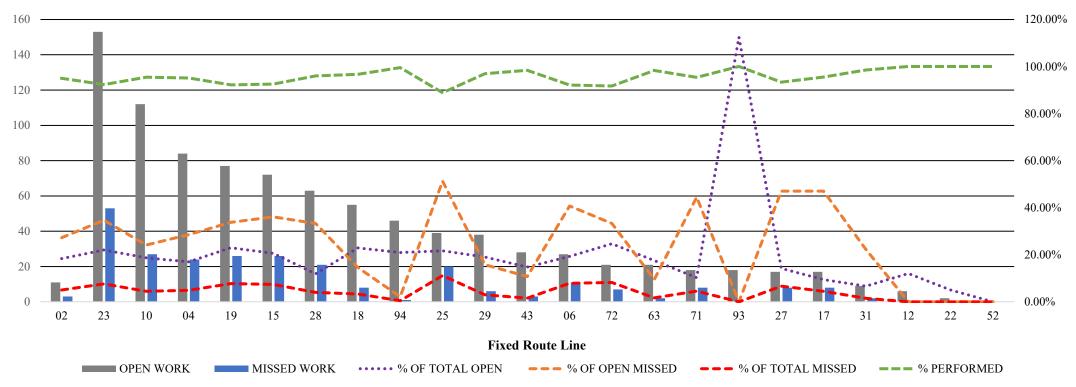

## **Emerging Issues**:

- Missed service and revenue hours (identifying and implement strategies to mitigate service loss)
- Ridership continues to increase

## Trends:

• Fixed Route missed service 5.08 % this month down from previous month 5.15%

#### Miles Between Road Calls

A Mechanical Road Call occurs when mechanical problems prevent the revenue vehicle from completing a scheduled revenue trip, or from starting the next scheduled revenue trip because actual movement is limited, or because of safety concerns.