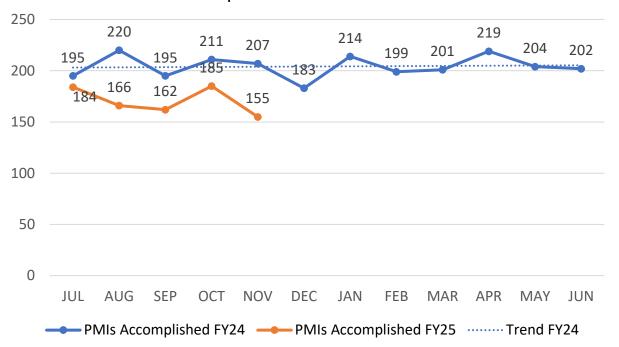

#### Trends:

Preventative Maintenance Inspections (PMIs) Target 162 / Total completed 155

Target PMI: 175
Total Vehicle PMIs: 155

# Preventive Maintenance Inspections (PMI) Accomplished FY24 and FY 25

<sup>\*</sup> FTA allows a 10 percent deviation from the scheduled interval as being considered on time and 80 percent of the total inspections for any mode or operation is considered on time.